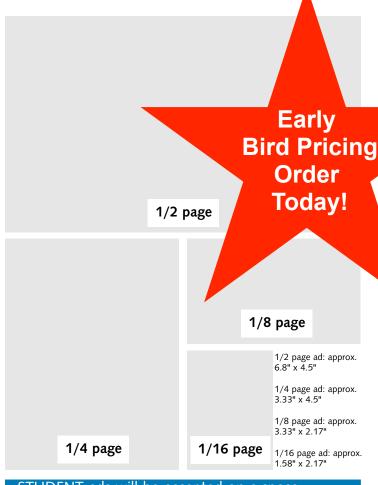

#### SIZES AVAILABLE

HALF PAGE AD SIZE — \$115.00

QUARTER PAGE AD SIZE — \$60.00

EIGHTH PAGE AD SIZE — \$25.00

SIXTEENTH PAGE AD SIZE — \$18.00

BUSINESS CARD PAGE AD SIZE -\$100.00

BUSINESS SIXTEENTH PAGE AD SIZE — \$75.00

#### Message Details:

Sizes and Prices:

1/16 page: \$18 1/8 page: \$25 1/4 page: \$60 1/2 page: \$115

Due:

APRIL 15

Payment: Pay online with a credit card