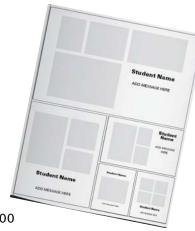

#### PURCHASE AND DESIGN ONLINE VISIT YEARBOOKORDERCENTER.COM

AND USE ORDER NUMBER 18004

SELECT THE AD SIZE
CHOOSE A TEMPLATE
ADD PHOTOS AND HEARTWARMING MESSAGE
DESIGN AND PURCHASE

#### SIZES AVAILABLE

HALF PAGE AD SIZE — \$115.00

QUARTER PAGE AD SIZE — \$60.00

EIGHTH PAGE AD SIZE — \$25.00

SIXTEENTH PAGE AD SIZE — \$18.00

BUSINESS CARD PAGE AD SIZE -\$100.00

BUSINESS SIXTEENTH PAGE AD SIZE — \$75.00