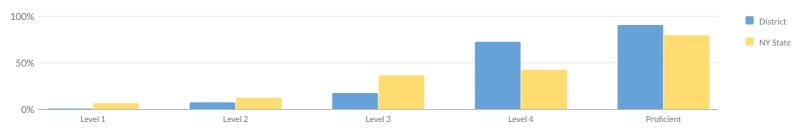

| 7   | 7%     | 100 | 93%  | 1  | 1%     | 8  | 8%     | 18 | 18%    | 73 | 73%    | 91  | 91%                |
| Grade 8      | 121   | 52  | 43%    | 69  | 57%  | 2  | 3%     | 19 | 28%    | 35 | 51%    | 13 | 19%    | 48  | 70%                |
| Combined 8   | 121   | 52  | 43%    | 69  | 57%  | 2  | 3%     | 19 | 28%    | 35 | 51%    | 13 | 19%    | 48  | 70%                |
| Grades 4 & 8 | 228   | 59  | 26%    | 169 | 74%  | 3  | 2%     | 27 | 16%    | 53 | 31%    | 86 | 51%    | 139 | 82%                |

See report card Glossary and Guide for criteria used to include students in this table.

#### **GRADE 4 SCIENCE RESULTS**

Due to the ongoing impacts of COVID-19, it may not be appropriate to compare 2021-22 NYS standardized assessment results with results from prior years



Percentage Scoring at Levels Proficient Total Not Tested Tested Level 1 Level 2 Level 3 Level 4 (Levels 3 & 4) Subgroup # # # % # % # % % % # # % # % 7 All Students 107 7% 100 93% 1 1% 8 8% 18 18% 73 73% 91 91% Female 54 2 4% 52 96% 1 2% 3 6% 11 21% 37 71% 48 92% 7 Male 53 5 9% 48 91% 0 0% 5 10% 15% 36 75% 43 90% **General Education Students** 93 3 3% 90 97% 0 0% 3 3% 14 16% 73 81% 87 97% 14 4 71% 10% 5 50% 4 40% 0 0% 4 40% Students with Disabilities 29% 10 1 4 4 Black or African American 0 0% 100% Hispanic or Latino 36 2 6% 34 94% 1 3% 3 9% 11 32% 19 56% 30 88% 59 5 0% 2 White 8% 54 92% 0 4% 6 11% 46 85% 52 96% 8 0 8 Multiracial 0% 100% 12 0 0% 12 100% 0 0% 3 25% 1 8% 8 67% 9 75% Small Group Total 19 95% 2 5 83% **Economically Disadvantaged** 1 5% 18 1 6% 11% 28% 10 56% 15 Not Economica