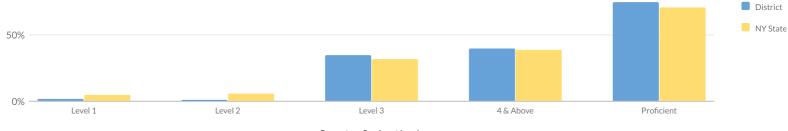

o include students in this table.

#### 2018 TOTAL COHORT REGENTS IN MATH

\*\* Please note: The 2018 TOTAL COHORT REGENTS EXAMINATION RESULTS do not reflect the recently refreshed list of NYSED-Approved Regents Examination Alternatives Acceptable for Meeting Requirements for a Local or Regents Diploma. As a result, Local Educational Agencies (LEAs) and individual schools that had students participate in any of the exams recently added to the list of approved alternatives may have participation and/or proficiency rates that are in the process of being updated by Department teams. For more information, please contact Datasupport, or click on the blue Help icon on the bottom left corner of the screen from the public data site report page or any Office of Information and Reporting webpages.



| Level 1                                         | C1 Z   |     |        | Level     | 3           |     |       |    | 4 O. Abi | DVE |       |       | FTOTICIETT | L   |                       |
|-------------------------------------------------|--------|-----|--------|-----------|-------------|-----|-------|----|----------|-----|-------|-------|------------|-----|-----------------------|
|                                                 |        | I   | Percer | ntage Sco | ring at Lev | els |       |    |          |     |       | T     |            | ı   |                       |
| Subgroup                                        | Cohort | Not | Tested | Te        | sted        | Le  | vel 1 | Le | vel 2    | Le  | vel 3 | Level | 4 & Above  |     | ficient<br>3 & Above) |
|