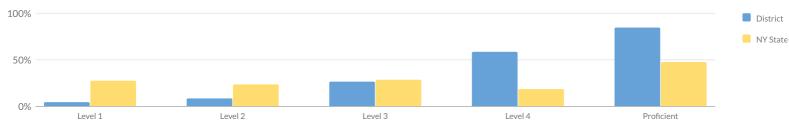

| 96      | 18%    | 146 | 27%   | 219     | 40%     | 365 | 67%                    |

See report card Glossary and Guide for criteria used to include students in this table.

### REGENTS MATHEMATICS EXEMPTIONS, GRADES 6-8 STUDENTS

| Grade     | Total Exempt | Exempt, | Not Tested | Exemp | ot, Tested |
|-----------|--------------|---------|------------|-------|------------|
| Grade     | iotai Exempt | #       | %          | #     | %          |
| Regents 8 | 0            | 0       | _          | 0     | _          |

See report card Glossary and Guide for criteria used to include students in this table.

#### **GRADE 3 MATH RESULTS**

Due to the ongoing impacts of COVID-19, it may not be appropriate to compare 2021-22 NYS standardized assessment results with results from prior years.



Percentage Scoring at Levels Proficient Total Not Tested Tested Level 1 Level 2 Level 3 Level 4 (Levels 3 & 4) Subgroup # # # # % % # % # % % # % # % All Students 86 11 13% 75 87% 4 5% 7 9% 20 27% 44 59% 64 85% Female 33 5 15% 28 85% 0 0% 1 4% 7 25% 20 71% 27 96% Male 53 6 11% 47 89% 4 9% 13% 13 28% 24 51% 37 79% **General Education Students** 70 6 9% 64 91% 0 0% 3 5% 17 27% 44 69% 61 95% 5 69% 4 36% 4 27% 0 0% 3 27% Students with Disabilities 16 31% 36% 3 11 0 Asian or Native Hawaiian/Other Pacific Islander 1 0% 1 100% Black or African American 3 1 33% 2 67% Hispanic or Latino 28 4 14% 24 86% 3 13% 3 13% 5 21% 13 54% 18 75% 6 9% White 49 88% 0% 25 91% 12% 43 0 4 14 33% 58% 39 5 0 Multiracial 0% 5 100% \_ \_ \_ \_ \_ \_ \_ \_ \_ 9 1 7 Small Group Total 11% 8 89% 1 13% 0 0% 1 13% 6 75% 88