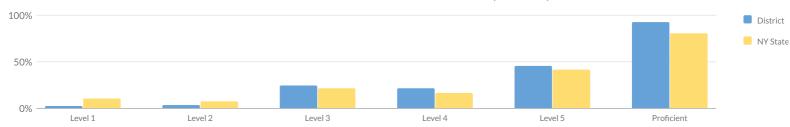

3% 19 28% 35 51% 13 19% 48 70% Not Homeless 121 52 43% 69 57% 2 3% 19 28% 35 51% 13 19% 48 70% 3% 121 52 43% 57% 2 19 28% 13 19% 70% Not Migrant 69 35 51% 48

121

Parent Not in Armed Forces

52

43%

69

57%

2

3%

19

28%

35

51%

13

19%

48

70%

# ANNUAL REGENTS EXAMINATIONS (2021 - 22)

Annual Regents examination results are those administered in August, January, and June of the reporting year. All administrations of Regents examinations in August 2021 and January 2022 as well as the June 2022 administration of the Regents U.S. History and Government (Framework) exam were canceled. Due to the ongoing impacts of COVID-19, it may not be appropriate to compare 2021-22 NYS standardized assessment results with results from prior years.

### ANNUAL REGENTS EXAMINATION IN ELA (2021-22)



| Percentage | Scaring | at. | Lovol | c |
|------------|---------|-----|-------|---|
|            |         |     |       |   |

|                                                 |        | Perc | entage Sco | ring at L | .evels |    |        | •  |       |    |        |     |                        |
|-------------------------------------------------|--------|------|------------|-----------|--------|----|--------|----|-------|----|--------|-----|------------------------|
| Subgroup                                        | Tested | Le   | evel 1     | Le        | vel 2  | Le | evel 3 | Le | vel 4 | L  | evel 5 |     | oficient<br>3 & Above) |
|                                                 |        | #    | %          | #         | %      | #  | %      | #  | %     | #  | %      | #