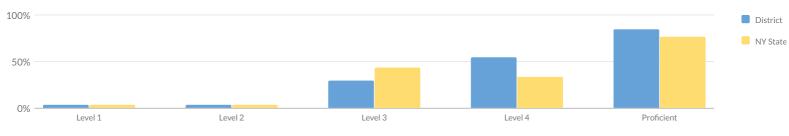

| 24        |
| Economically Disadvantaged     | 37           | 31      | 84         | 6     | 16        |
| Not Economically Disadvantaged | 115          | 88      | 77         | 27    | 23        |
| English Language Learner       | 3            | 3       | 100        | 0     | 0         |
| Non-English Language Learner   | 149          | 116     | 78         | 33    | 22        |
| Not in Foster Care             | 152          | 119     | 78         | 33    | 22        |
| Not Migrant                    | 152          | 119     | 78         | 33    | 22        |
| Parent Not in Armed Forces     | 152          | 119     | 78         | 33    | 22        |

See report card Glossary and Guide for criteria used to include students in this table.

### 2018 TOTAL COHORT REGENTS IN SCIENCE



| Subgroup                                        | Cohort | Not | Tested | Те  | sted | Le | evel 1 | Le | evel 2 | Le | evel 3 | Le | evel 4 |     | ficient<br>ls 3 & 4) |
|-------------------------------------------------|--------|-----|--------|-----|------|----|--------|----|--------|----|--------|----|--------|-----|----------------------|
|                                                 |        | #   | %      | #   | %    | #  | %      | #  | %      | #  | %      | #  | %      | #   | %                    |
| All Students                                    | 162    | 11  | 7%     | 151 | 93%  | 6  | 4%     | 7  | 4%     | 49 | 30%    | 89 | 55%    | 138 | 85%                  |
| Female                                          | 73     | 3   | 4%     | 70  | 96%  | 1  | 1%     |