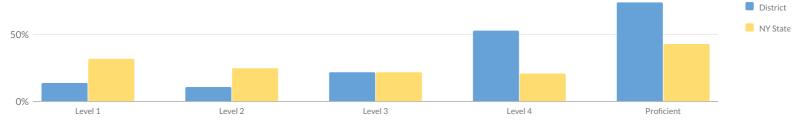

100% \_ \_ \_ \_ \_ \_ \_ \_ \_ 9 1 7 Small Group Total 11% 8 89% 1 13% 0 0% 1 13% 6 75% 88% 2 **Economically Disadvantaged** 18 11% 16 89% 0 0% 3 19% 3 19% 10 63% 13 81% 9 13% 4 Not Economically Disadvantaged 68 59 87% 7% 4 7% 17 29% 34 58% 51 86% 4 0 English Language Learner 0% 4 100% 82 11 13% 71 87% Non-English Language Learner \_ \_ \_ \_ \_ \_ \_ Not in Foster Care 86 11 13% 75 87% 4 5% 7 9% 20 27% 44 59% 85% 4 7 Not Homeless 86 11 13% 75 87% 5% 9% 20 27% 44 59% 64 85% 86 11 13% 75 87% 4 5% 7 9% 20 27% 44 59% 85% Not Migrant 64 86 75 87% 4 5% 7 9% 20 27% 59% 64 85% 11 13% 44 Parent Not in Armed Forces

#### **GRADE 4 MATH RESULTS**

Due to the ongoing impacts of COVID-19, it may not be appropriate to compare 2021-22 NYS standardized assessment results with results from prior years



Percentage Scoring at Levels Proficient Total Not Tested Tested Level 1 Level 2 Level 3 Level 4 (Levels 3 & 4) Subgroup # # % % # % # % # % # # % # % All Students 106 9 8% 97 92% 14 14% 11 11% 21 22% 51 53% 72 74% Female 53 2 4% 51 96% 7 14% 7 14% 14 27% 23 45% 37 73% 7 7 Male 53 13% 46 87% 15% 4 9% 7 15% 28 61% 35 76% **General Education Students** 92 5 5% 87 95% 6 7% 10 11% 20 23% 51 59% 71 82% 14 4 29% 10 71% 8 80% 10% 0 0% 10% Students with Disabilities 10% 1 1 1 4 4 Black or African American 0 0% 100% Hispanic or Latino 36 2 34 94% 8 24% 3 9% 11 32% 12 23 68% 7 7 White 58 6 10% 52 90% 4 8% 13% 13% 34 65% 41 79% 8 7 88% Multiracial 1 13% 2 12 1 8% 11 92% 18% 9% 3 27% 5 45% 8 73% Small Group Total 1 19 5 0 0% 7 39% 72% **Economically Disadvantaged** 1 5% 18 95% 28% 6 33% 13 79 9 Not E