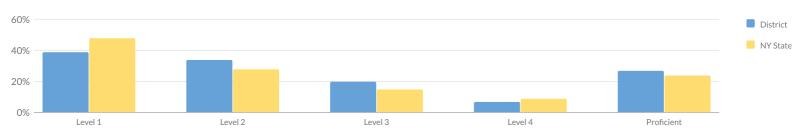

8%    | 8  | 9%     | 33 | 37%                    |
| Not Homeless                                    | 131   | 42  | 32%      | 89        | 68%          | 22 | 25%   | 34 | 38%    | 25 | 28%    | 8  | 9%     | 33 | 37%                    |
| Not Migrant                                     | 131   | 42  | 32%      | 89        | 68%          | 22 | 25%   | 34 | 38%    | 25 | 28%    | 8  | 9%     | 33 | 37%                    |
| Parent Not in Armed Forces                      | 131   | 42  | 32%      | 89        | 68%          | 22 | 25%   | 34 | 38%    | 25 | 28%    | 8  | 9%     | 33 | 37%                    |

# **GRADE 8 MATH RESULTS**

Due to the ongoing impacts of COVID-19, it may not be appropriate to compare 2021-22 NYS standardized assessment results with results from prior years



|                                                 | 1     |     | Percentage | Scoring | at Levels |    |        |    |        |    |        |    |        |    |                        |
|-------------------------------------------------|-------|-----|------------|---------|-----------|----|--------|----|--------|----|--------|----|--------|----|------------------------|
| Subgroup                                        | Total | Not | Tested     | Te      | ested     | Le | evel 1 | Le | evel 2 | Le | evel 3 | Le | evel 4 |    | oficient<br>els 3 & 4) |
|                                                 | #     | #   | %          | #       | %         | #  | %      | #  | %      | #  | %      | #  | %      | #  | %                      |
| All Students