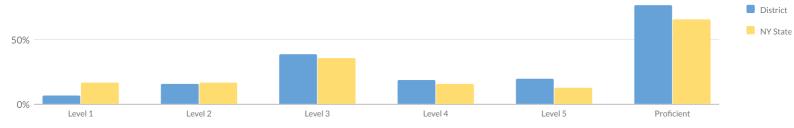

| _  | _      | -   | -                      |
| Not in Foster Care                              | 125    | 4    | 3%         | 5         | 4%     | 31 | 25%    | 27 | 22%   | 58 | 46%    | 116 | 93%                    |
| Not Homeless                                    | 125    | 4    | 3%         | 5         | 4%     | 31 | 25%    | 27 | 22%   | 58 | 46%    | 116 | 93%                    |
| Not Migrant                                     | 125    | 4    | 3%         | 5         | 4%     | 31 | 25%    | 27 | 22%   | 58 | 46%    | 116 | 93%                    |
| Parent Not in Armed Forces                      | 125    | 4    | 3%         | 5         | 4%     | 31 | 25%    | 27 | 22%   | 58 | 46%    | 116 | 93%                    |

# ANNUAL REGENTS EXAMINATION IN ALGEBRA I (2021-22)



|                             | _ |
|-----------------------------|---|
| Percentage Scoring at Level |   |

|                                                 |        | Perce | entage Scor | ing at Le | vels  |    |       |         |     |         |     |    |                           |
|-------------------------------------------------|--------|-------|-------------|-----------|-------|----|-------|---------|-----|---------|-----|----|---------------------------|
| Subgroup                                        | Tested | Le    | evel 1      | Le        | vel 2 | Le | vel 3 | Level 4 |     | Level 5 |     |    | roficient<br>s 3 & Above) |
|                                                 |        | #     | %           | #         | %     | #  | %     | #       | %   | #       | %