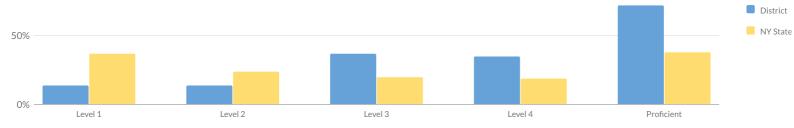

17% 67% 5 83% **Economically Disadvantaged** 16 3 19% 13 81% 3 23% 2 15% 6 46% 2 15% 8 62% 83% Not Economically Disadvantaged 98 17 17% 81 11 14% 11 14% 22 27% 37 46% 59 73% English Language Learner 6 1 17% 5 83% 2 40% 0 0% 3 60% 0 0% 3 60% 108 19 18% 89 82% 12 13% 13 15% 25 28% 39 44% 72% Non-English Language Learner 64 Not in Foster Care 114 20 18% 94 82% 14 15% 13 14% 28 30% 39 41% 67 71% 71% Not Homeless 114 20 18% 94 82% 14 15% 13 14% 28 30% 39 41% 67 114 20 18% 94 82% 14 15% 13 14% 28 30% 39 41% 71% Not Migrant 67

114

Parent Not in Armed Forces

18%

20

94

82%

15%

14

14%

28

13

30%

39

41%

67

71%

# GRADE 6 MATH RESULTS

Due to the ongoing impacts of COVID-19, it may not be appropriate to compare 2021-22 NYS standardized assessment results with results from prior years.



|                                                 |       |     | Percent | age Scorir | g at Levels |    |        |    |        |    |        |    |       |    |                        |
|-------------------------------------------------|-------|-----|---------|------------|-------------|----|--------|----|--------|----|--------|----|-------|----|------------------------|
| Subgroup                                        | Total | Not | Tested  | Te         | ested       | Le | evel 1 | Le | evel 2 | Le | evel 3 | Le | vel 4 |    | oficient<br>els 3 & 4) |
|                                                 | #     | #   | %       | #          | %           | #  | %      | #  | %      | #  | %      | #  | %     | #  | %                      |
| All Students