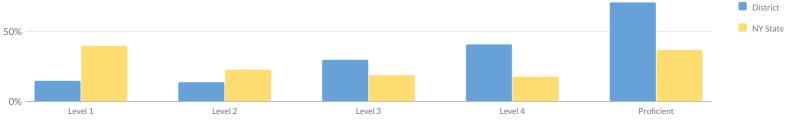

5% 8 73% Small Group Total 1 19 5 0 0% 7 39% 72% **Economically Disadvantaged** 1 5% 18 95% 28% 6 33% 13 79 9 Not Economically Disadvantaged 87 8 9% 91% 11% 11 14% 15 19% 44 56% 59 75% 9 7 4 3 43% English Language Learner 2 22% 78% 57% 0 0% 0 0% 3 43% 97 7 7% 77% Non-English Language Learner 90 93% 10 11% 11 12% 18 20% 51 57% 69 Not in Foster Care 106 9 8% 97 92% 14 14% 11 11% 21 22% 51 53% 72 74% Homeless 1 0 0% 1 100% \_ \_ \_ 9 \_ \_ \_ Not Homeless 105 9% 96 91% \_ \_ 74% 106 9 8% 97 92% 14 14% 11% 21 22% 51 53% 72 Not Migrant 11 106 8% 97 92% 14 14% 11 11% 21 22% 51 53% 72 74% Parent Not in Armed Forces

#### **GRADE 5 MATH RESULTS**

Due to the ongoing impacts of COVID-19, it may not be appropriate to compare 2021-22 NYS standardized assessment results with results from prior years



Percentage Scoring at Levels Proficient Total Not Tested Tested Level 1 Level 2 Level 3 Level 4 (Levels 3 & 4) Subgroup # # # % # % # % # % % # % # % All Students 114 20 18% 94 82% 14 15% 13 14% 28 30% 39 41% 67 71% Female 53 8 15% 45 85% 5 11% 4 9% 18 40% 18 40% 36 80% Male 61 12 20% 49 80% 9 18% 9 18% 10 20% 21 43% 31 63% **General Education Students** 98 12 12% 86 88% 7 8% 13 15% 27 31% 39 45% 66 77% 8 50% 8 88% 0 0% 0 0% 13% Students with Disabilities 16 50% 7 13% 1 1 0 Asian or Native Hawaiian/Other Pacific Islander 1 0% 1 100% Black or African American 5 0 5 100% 3 60% 1 20% 1 20% 0 0% 20% 1 Hispanic or Latino 40 3 8% 37 93% 5 14% 5 14% 12 32% 15 41% 27 73% White 30% 74% 63 17 27% 46 73% 6 13% 6 13% 14 20 43% 34 Multiracial 5 0 0% 5 100% \_ \_ \_ \_ \_ \_ \_ \_ 6 0 17% 4 Small Grou