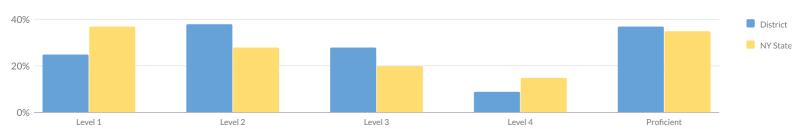

| 41 | 37%    | 39 | 35%   | 80 | 72%                    |
| Not Homeless                                    | 135   | 24  | 18%     | 111        | 82%         | 15 | 14%    | 16 | 14%    | 41 | 37%    | 39 | 35%   | 80 | 72%                    |
| Not Migrant                                     | 135   | 24  | 18%     | 111        | 82%         | 15 | 14%    | 16 | 14%    | 41 | 37%    | 39 | 35%   | 80 | 72%                    |
| Parent Not in Armed Forces                      | 135   | 24  | 18%     | 111        | 82%         | 15 | 14%    | 16 | 14%    | 41 | 37%    | 39 | 35%   | 80 | 72%                    |

# **GRADE 7 MATH RESULTS**

Due to the ongoing impacts of COVID-19, it may not be appropriate to compare 2021-22 NYS standardized assessment results with results from prior



| Percentage | Scoring at | Lovolc |
|------------|------------|--------|
|            |            |        |

|                                                 |       | 1   | Percenta | ge Scorir | ng at Levels |    |       |    |        | 1  |        | ı  |        | 1  |                        |
|-------------------------------------------------|-------|-----|----------|-----------|--------------|----|-------|----|--------|----|--------|----|--------|----|------------------------|
| Subgroup                                        | Total | Not | Tested   | Т         | ested        | Le | vel 1 | Le | evel 2 | Le | evel 3 | Le | evel 4 |    | oficient<br>els 3 & 4) |
| Ç ,                                             | #     | #   | %        | #         | %            | #  | %     | #