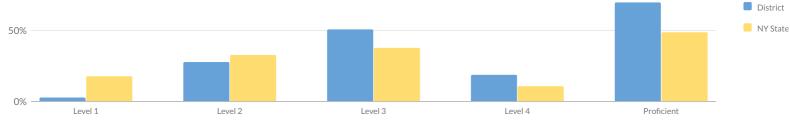

3 25% 1 8% 8 67% 9 75% Small Group Total 19 95% 2 5 83% **Economically Disadvantaged** 1 5% 18 1 6% 11% 28% 10 56% 15 Not Economically Disadvantaged 88 6 7% 82 93% 0 0% 6 7% 13 16% 63 77% 76 93% 7 9 2 78% 5 7 English Language Learner 22% 0 0% 0 0% 71% 2 29% 100% Non-English Language Learner 98 5 5% 93 95% 1 1% 8 9% 13 14% 71 76% 84 90% Not in Foster Care 107 7 7% 100 93% 1 1% 8 8% 18 18% 73 73% 91 91% Homeless 1 0 0% 1 100% \_ \_ 7 99 \_ \_ Not Homeless 106 7% 93% \_ \_ \_ 107 7 7% 100 93% 1 1% 8 8% 18 18% 73 73% 91 91% Not Migrant 91 107 7 7% 100 93% 1 1% 8 8% 18 18% 73 73% 91% Parent Not in Armed Forces

#### **GRADE 8 SCIENCE RESULTS**

Due to the ongoing impacts of COVID-19, it may not be appropriate to compare 2021-22 NYS standardized assessment results with results from prior years



Percentage Scoring at Levels Proficient Total Not Tested Tested Level 1 Level 2 Level 3 Level 4 (Levels 3 & 4) Subgroup # # # # % # % % # % % # % # % All Students 121 52 43% 69 57% 2 3% 19 28% 35 51% 13 19% 48 70% Female 59 28 47% 31 53% 0 0% 12 39% 14 45% 5 16% 19 61% Male 62 24 39% 38 61% 2 5% 7 18% 21 55% 8 21% 29 76% **General Education Students** 102 42 41% 60 59% 1 2% 14 23% 32 53% 13 22% 45 75% 19 10 9 47% 5 0 0% 33% Students with Disabilities 53% 1 11% 56% 3 33% 3 0 Asian or Native Hawaiian/Other Pacific Islander 1 0% 1 100% Black or African American 3 1 2 67% 5% 34 15 10 5 Hispanic or Latino 44% 19 56% 1 53% 26% 3 16% 8 42% 78 2% 7 White 35 55% 7 45% 43 16% 28 65% 16% 35 81% 1 5 Multiracial 1 20% 4 80% \_ \_ \_ \_ \_ \_ 9 2 7 0 2 3 5 71% Small Group Total 22% 78% 0% 29% 2 29% 43