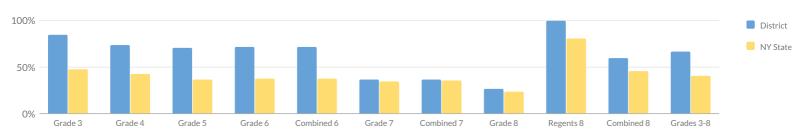

|
| Not Homeless                                    | 121   | 47  | 39%      | 74        | 61%          | 8  | 11%    | 27 | 36%    | 22 | 30%    | 17 | 23%    | 39 | 53%                    |
| Not Migrant                                     | 121   | 47  | 39%      | 74        | 61%          | 8  | 11%    | 27 | 36%    | 22 | 30%    | 17 | 23%    | 39 | 53%                    |
| Parent Not in Armed Forces                      | 121   | 47  | 39%      | 74        | 61%          | 8  | 11%    | 27 | 36%    | 22 | 30%    | 17 | 23%    | 39 | 53%                    |

# **GRADES 3-8 MATHEMATICS RESULTS (2021-22)**

Due to the ongoing impacts of COVID-19, it may not be appropriate to compare 2021-22 NYS standardized assessment results with results from prior

### **SUMMARY RESULTS**



|            |       |                  |        |     |      |    | Percent Pro | ficient |        |     |       |         |         |     |                        |
|------------|-------|------------------|--------|-----|------|----|-------------|---------|--------|-----|-------|---------|---------|-----|------------------------|
| Grade      | Total | Not <sup>-</sup> | Tested | Tes | sted | Le | evel 1      | Le      | evel 2 | Lev | vel 3 | Level 4 | & Above |     | oficient<br>3 & Above) |
|            | #     | #                | %      | #   | %    | #  | %           | #       | %      | #   | %     | #       | %       | #   | %                      |
| Grade 3    | 86    | 11               | 13%    | 75  | 87%  | 4  | 5%          | 7       | 9%     | 20  | 27%   | 44      | 59%