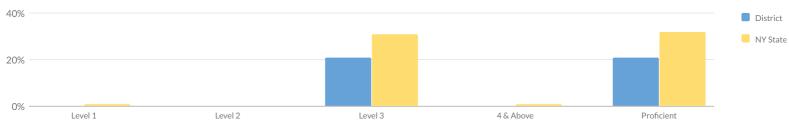

|
| Economically Disadvantaged     | 33           | 7       | 21         | 26      | 79     |
| Not Economically Disadvantaged | 104          | 22      | 21         | 82      | 79     |
| English Language Learner       | 3            | 2       | 67         | 1       | 33     |
| Non-English Language Learner   | 134          | 27      | 20         | 107     | 80     |
| Not in Foster Care             | 137          | 29      | 21         | 108     | 79     |
| Not Migrant                    | 137          | 29      | 21         | 108     | 79     |
| Parent Not in Armed Forces     | 137          | 29      | 21         | 108     | 79     |

See report card Glossary and Guide for criteria used to include students in this table.

### 2018 TOTAL COHORT REGENTS IN GLOBAL HISTORY & GEOGRAPHY



|                                                 |        | Not | Tested | Te | sted | Le | vel 1 | Le | vel 2 | Le | vel 3 | Level 4 | & Above |         | oficient   |
|-------------------------------------------------|--------|-----|--------|----|------|----|-------|----|-------|----|-------|---------|---------|---------|------------|
| Subgroup                                        | Cohort |     | ı      |    | ı    |    | l     |    | 1     |    | Ι     |         | ı       | (Levels | 3 & Above) |
|                                                 |        | #   | %      | #  | %    | #  | %     | #  | %     | #  | %     | #       | %       | #       | %          |
| All Students                                    | 162    | 128 | 79%    | 34 | 21%  | 0  | 0%    | 0  | 0%    | 34 |