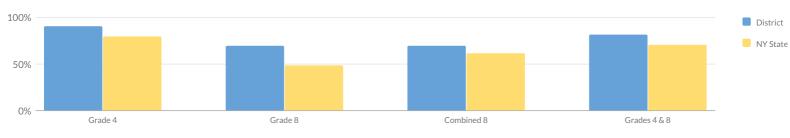

|
| Not Homeless                                    | 121   | 77  | 64%        | 44      | 36%       | 17 | 39%    | 15 | 34%    | 9  | 20%    | 3  | 7%     | 12 | 27%                    |
| Not Migrant                                     | 121   | 77  | 64%        | 44      | 36%       | 17 | 39%    | 15 | 34%    | 9  | 20%    | 3  | 7%     | 12 | 27%                    |
| Parent Not in Armed Forces                      | 121   | 77  | 64%        | 44      | 36%       | 17 | 39%    | 15 | 34%    | 9  | 20%    | 3  | 7%     | 12 | 27%                    |

# GRADES 4 & 8 SCIENCE RESULTS (2021-22)

Due to the ongoing impacts of COVID-19, it may not be appropriate to compare 2021-22 NYS standardized assessment results with results from prior years.

### **SUMMARY RESULTS**



| Percent  | Proficient |
|----------|------------|
| reiteiit | Proncient  |

| Grade        | Total | Not | Tested | Tes | sted | Le | evel 1 | Le | evel 2 | Le | evel 3 | Le | evel 4 |     | icient<br>s 3 & 4) |
|--------------|-------|-----|--------|-----|------|----|--------|----|--------|----|--------|----|--------|-----|--------------------|
|              | #     | #   | %      | #   | %    | #  | %      | #  | %      | #  | %      | #  | %      | #   | %                  |
| Grade 4      | 107   | 7   | 7%     | 100 | 93%  | 1  | 1%     | 8  | 8%     | 18 | 18%    | 73 | 73%    | 91  | 91%                |
| Grade 8      | 121   | 52  | 43%    | 69  | 57%  | 2  | 3%     | 19 | 28%    | 35 | 51%    | 13 | 19%    | 48  | 70%                |
| Combined 8   | 121   | 52  | 43%    |